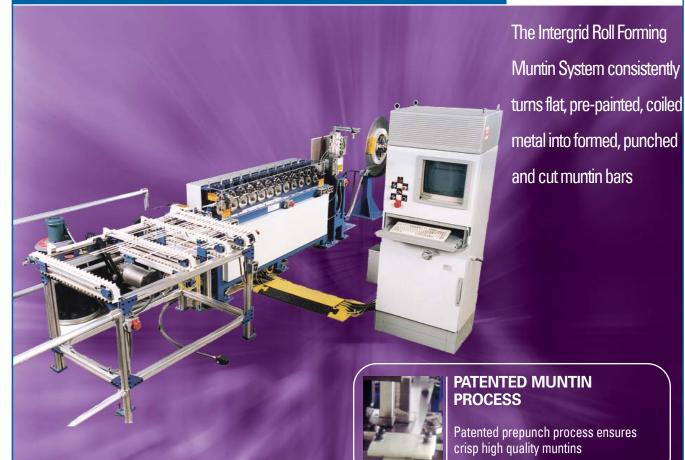

## INTERGRID® MUNTIN SYSTEM

| real unes                                                                                                  | DENEFI19                                                                               |
|------------------------------------------------------------------------------------------------------------|----------------------------------------------------------------------------------------|
| <ul> <li>On demand integrated manufacturing of exact size<br/>muntin assemblies, 2200 per shift</li> </ul> | <ul> <li>Eliminates waste, shortens lead times and improves product quality</li> </ul> |
| ► Fully integrated software system                                                                         | Exactly matches muntins with cut glass and spacer sizes<br>to reduce work in process   |
| One touch remakes and rush units                                                                           | Quick turnaround to reduce production bottlenecks                                      |
| Patented pre-punch design with component sequencing                                                        | Eliminates scratching and cleaning while ensuring easy assembly                        |
| Two Tone material grid capabilities                                                                        | <ul> <li>Differentiate your windows; multiple color pattern combinations</li> </ul>    |
| ► LeanNet® compatible                                                                                      | ► Integrated sequencing of muntin units and one piece                                  |