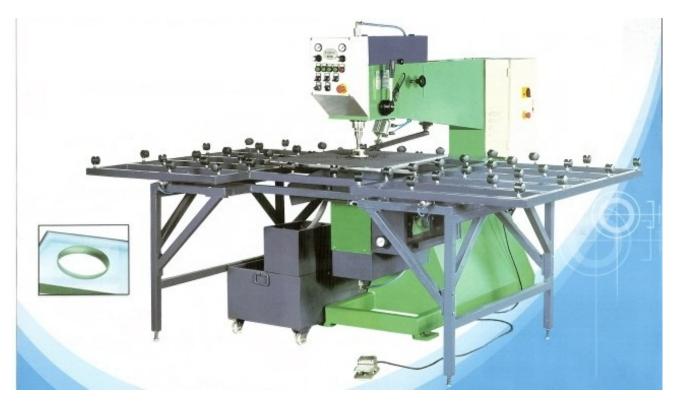

## **TSMG0216A GLASS DRILLING MACHINE**

Throat depth: 1200mm (47 1/4") Hole diameter: 4-160mm (3/16" - 6 1/4") Glass Thickness: 3-30mm ( 1/8" - 1 3/16") Support table: 600mm x 500mm ( 24" x 20") Table height: 900mm ( 36") Weight: 850kg ( 1,870 LBS ) Machine size1950mm x 850mm x 1800mm ( 77" x 33" x 71" ) Support table: 2000mm x 1380mm x 850mm ( 78" x 55" x 33" ) Power: 220 Volt, 3 phase, 60 Hz Motors: 1.1 Kw x 2 Air supply: 0.6 Mpa

Two 2-stepped vee belt pullys are installed on the motor shaft and drilling shaft. The motors have a 2-speed selector switch, so 4 drilling speeds can be obtained by changing belt position and selecting motor speed.

The drilling depth is adjusted by rotating a graduated handwheel. An adjustable hydraulic damper is used to control the feed rate. The working or setup mode ( automatic or semi automatic ) can be selected at the control panel. The pressure of glass clamp and drill are adjustable.

The bottom drilling is automatic, the top drilling can be automatic or manual with lever.

A laser is used to align the hole for drilling.

TSMG0216A TSMG0216