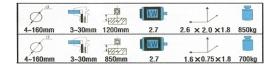

## **TSMG0216A GLASS DRILLING MACHINE**

Throat depth: 1200mm (47 1/4") Hole diameter: 4-160mm (3/16" - 6 1/4") Glass Thickness: 3-30mm ( 1/8" - 1 3/16") Support table: 600mm x 500mm ( 24" x 20") Table height: 900mm ( 36") Weight: 850kg ( 1,870 LBS ) Machine size1950mm x 850mm x 1800mm ( 77" x 33" x 71" ) Support table: 2000mm x 1380mm x 850mm ( 78" x 55" x 33" ) Power: 220 Volt, 3 phase, 60 Hz Motors: 1.1 Kw x 2 Air supply: 0.6 Mpa