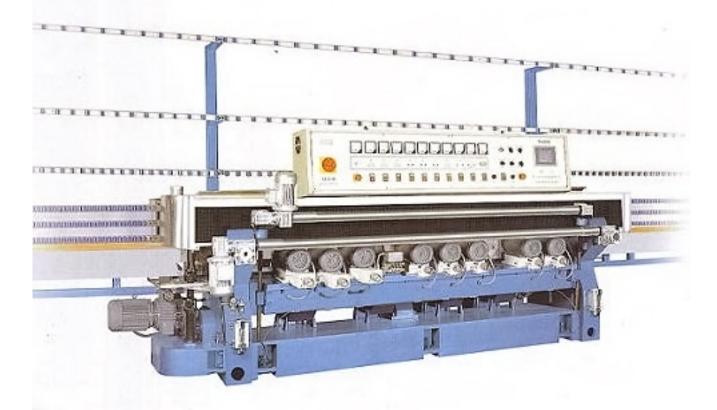

## CHAMPION MODEL TG351B 9 SPINDLE STRAIGHT LINE BEVELING MACHINE

## FEATURES:

2 METAL BOND BEVELING WHEELS, 3 RESIN BOND WHEELS, 3 FELTS, 1 PENCIL EDGE WHEEL PLC FOR GLASS THICKNESS, BEVEL ANGLE AND BEVEL SIZE AUTO SETTINGS CONVEYOR RUNS ON BALL BEARINGS AND HARDENED STEEL GUIDES FOR PRECISION AND SMOOTHNESS STAINLESS STEEL COOLANT TANK, CERIUM TANK, WHEEL COMPARTMENT, TRACK COVERS AND DRIP TRAYS. MACHINE FABRICATED FROM CAST STEEL TO REDUCE VIBRATIONS - PRECISION DOVETAIL MOTOR SLIDES BEVEL SIZE ; 10-35MM GLASS THICKNESS 3-19MM CE APPROVED 220 OR 480 VOLT MODELS 3 PHASE